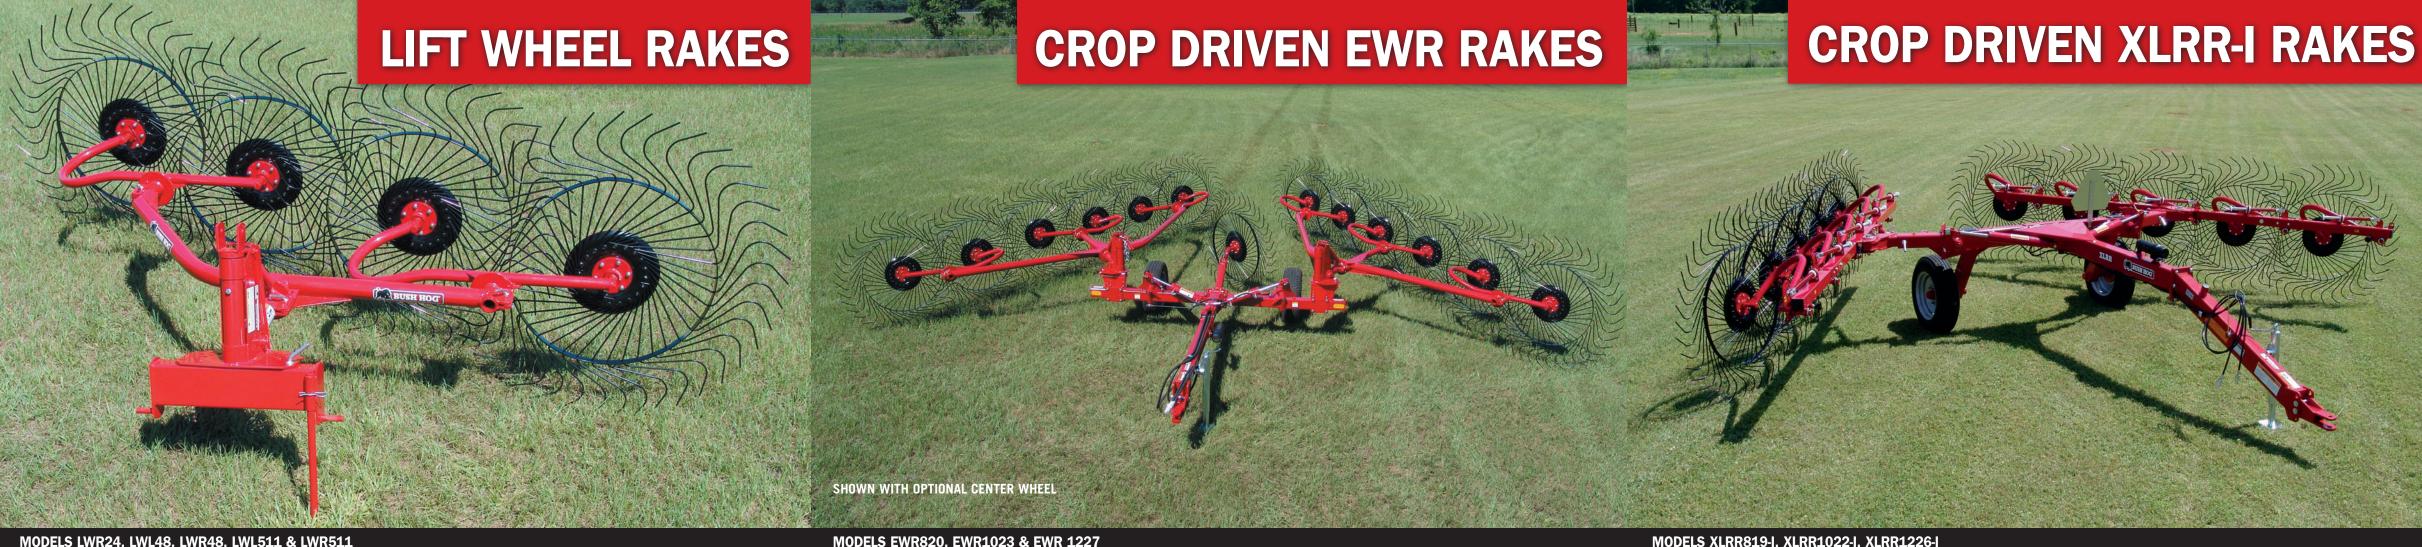

# **MODELS LWR24, LWL48, LWR48, LWL511 & LWR511**

### **FEATURES**

- Lightweight compact rakes.
- Cat 1 hitch standard.
- Available in right-hand LWR (rakes to the left) or left-hand LWL models (rakes to the right).
- 2 wheel model available in right-hand only.
- Easily clear obstacles using three-point lift.

• Working widths are 3' 10", 8' 6" to 11' 2".

• Available in 2, 4 and 5 wheel models.

**SPECIFICATIONS** 

**Working Width** 

**Transport Width** 

**Operating Speed** 

Weight (lbs)

**Number of Finger Wheels** 

# **MODELS EWR820, EWR1023 & EWR 1227**

### **FEATURES**

- EWR wheel "V" rakes are available in 8, 10, and 12 wheel models.
- Using the standard lift cylinder, transport is easy in the narrow, folded position.
- The standard 195-70/15 tires provide maximum stability.
- EWR wheel rakes are budget sensitive while delivering quality performance.

### **FEATURES**

• The XLRR-I rakes feature the independent wheel suspension on each wheel for unmatched performance when operating in rough or unlevel hay fields.

unit by raising the two leading wheels.