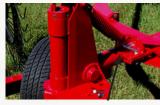

### **FEATURES**

- Rake tongue and center frame are mounted high off the ground to eliminate interference with hay swath.
- Each independent spring-loaded rake wheel follows ground contours with correct load contact with the ground.
- Opening and closing of windrow width is manually controlled.
- Maximum rake stability is obtained with a wide stance and standard 195 x 65-15 tires.
- Caster wheels near the end of the rake frames help maintain wheel-to-ground contact of the spring-loaded independent rake wheels.

Adjustable wheel brake stops gauge wheels from shimmying in field and during transport.

Manual windrow width adjustment.

An 8-foot 3-inch transport width makes movement between fields fast and easy.