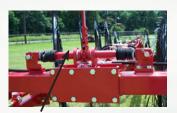

### **FEATURES**

- Rake tongue and center frame are mounted high off the ground to eliminate interference with hay swath.
- Each independent spring-loaded rake wheel follows ground contours with correct load contact with the ground.
- Opening and closing of windrow width is manually controlled.
- Maximum rake stability is obtained with a wide stance and standard 195 x 65-15 tires.
- Caster wheels near the end of the rake frames help maintain wheel-to-ground contact of the spring-loaded independent rake wheels.

Adjustable wheel brake stops gauge wheels from shimmying in field and during transport.

Manual windrow width adjustment.

An 8-foot 3-inch transport width makes movement between fields fast and easy.