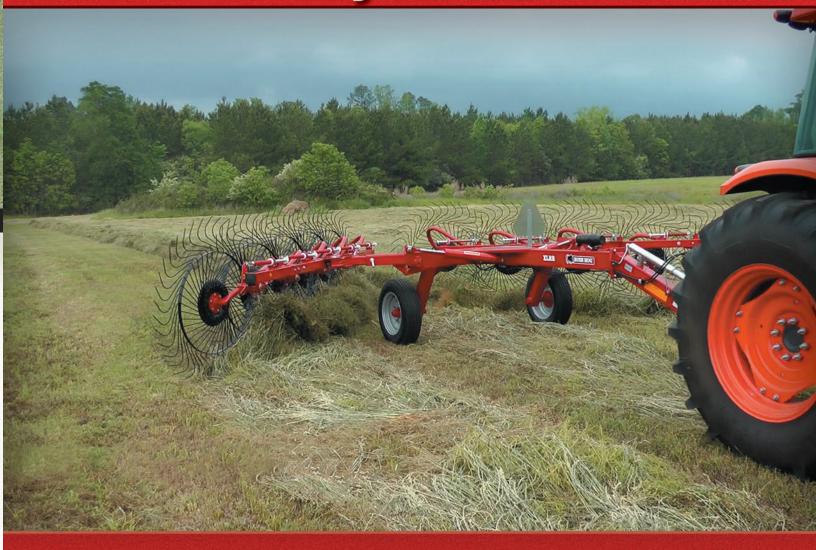

# **Hay Rakes**

Lift, Economy, High Performance "V", Folding & Dual-Folding

# Bush Hog's extensive line-up of Hay Rakes take the hassle out of hay harvesting. We offer Crop Driven models of Lift, Economy, High

Performance "V", Folding and Dual-Folding Rakes, each with features designed to make harvesting faster, easier and more efficient. Raking widths range from 4 to 33 feet, and all our hay rakes are built to provide unrivaled performance, season after season, year after year. So whether you're a hobby farmer, do-it-yourself rancher, or specialized hay producer, Bush Hog® has a model to fit your specific application and size of operation. When you need to rake a perfect swath, nothing beats a Bush Hog® for performance you can count on!