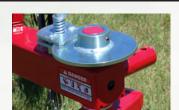

Adjustable wheel brake stops gauge wheels from shimmying in field and during transport.

Manual windrow width adjustment.

An 8-foot 3-inch transport width makes movement between fields fast and easy.