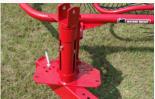

### **FFATURE**

- Large working widths and high capacity are features of these Dual-Fold models.
- Leading flotation caster wheels reduce the ground contact of the forward rake wheels.
- Rake tongue and center frame are mounted high off the ground to eliminate interference with hay swath.
- Each independent spring-loaded rake wheel follows ground contours with correct load contact with the ground.
- Opening and closing of rake width and wheel lift is hydraulically controlled.
- Maximum rake stability is obtained with a wide stance and standard 205/75R/15 tires.
- Caster wheels at the end of the rake frames help maintain wheel-to-ground contact of the spring-loaded independent rake wheels.

Adjustable wheel brake stops gauge wheels from shimmying in field and in transport.

Final rake wheel pressure can be adjusted by use of crank adjustment.