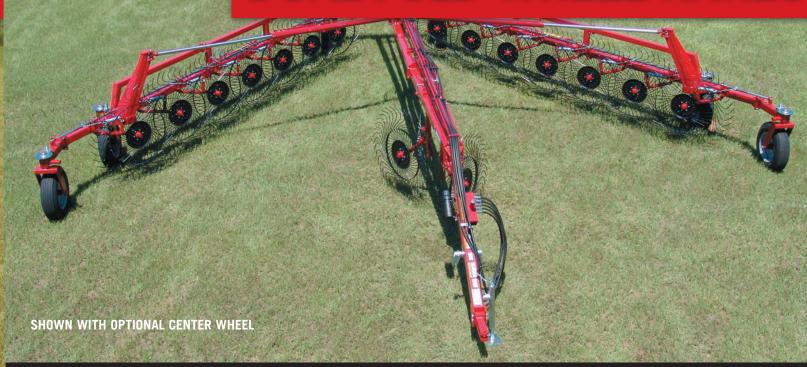

# FOLDING WHEEL RAKES SHOWN WITH OPTIONAL CENTER WHEEL

### **FEATURES**

- Rake tongue and center frame are mounted high off the ground to eliminate interference with hay swath.
- Each independent spring-loaded rake wheel follows ground contours with correct load contact with the ground.
- Opening and closing of windrow width is manually controlled.
- Maximum rake stability is obtained with a wide stance and standard 195 x 65-15 tires.
- Caster wheels near the end of the rake frames help maintain wheel-to-ground contact of the spring-loaded independent rake wheels.